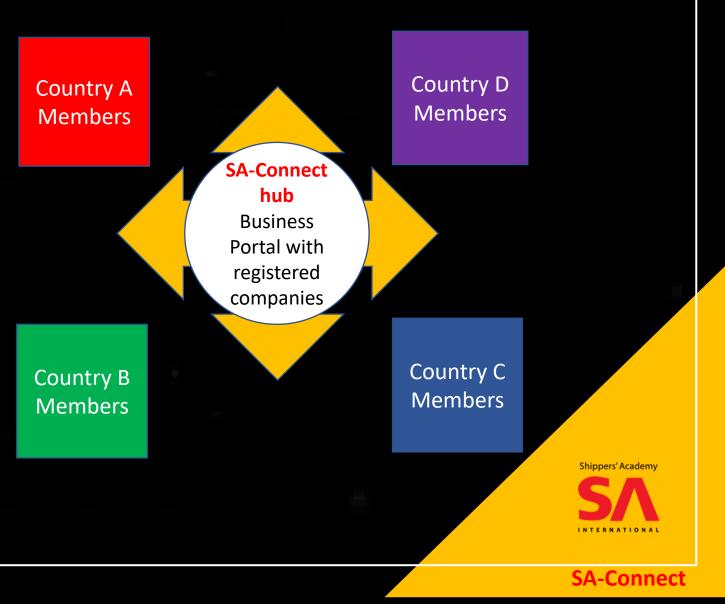

**SA-Connect** a new concept will link global trading and logistics networks through the Indian Ocean hub & will be operated through Shippers' Academy Colombo which was established in 2011. The idea behind **SA-Connect** is to have a digital portal with reliable traders and service providers in different countries.

As the world is getting closer with technology, companies that need market access, market information and reliable partners for support services, dispute resolution, disruptive technology and building people networks will require reliable connectivity. This may be from your transportation needs, border control needs, tariffs and taxes and logistical support. Companies will also need trustworthy information to understand complexities when doing business. The member portal of **SA-Connect** will provide direct links through our hub in different continents and countries to facilitate trade and logistics.

The member companies who join the network will have direct access to different service providers in different continents and countries via the portal to support their business needs on a B2B platform. The range of services will span many areas, covering global commerce and transport.